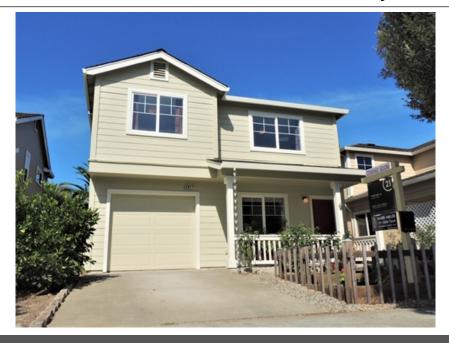

## Sold Over Asking Price

## 2817 Liscum St, Santa Rosa, CA 95407

» Beds: 4 | Baths: 2 Full

» MLS #: 21921804

» Single Family | 1,532 ft<sup>2</sup> | Lot: 2,611 ft<sup>2</sup>

» Freshly painted interior and exterior

» New flooring and carpet

## \$ 499,000

Welcome to this impeccable Bellevue Ranch home. Some updates include fresh interior and exterior paint, new wood type flooring downstairs and new carpet throughout upstairs. Floor plan features four bedrooms, two bathrooms, a cozy living area and a spacious kitchen and dining area. A partition wall was added to the one car garage to provide an additional room downstairs. The backyard includes a large patio area and several raised garden beds. The front and back yards are all designed with low maintenance landscaping. Conveniently located near Starbucks and shopping center and quick access to 101. Come see all these turn-key Bellevue Ranch home has to offer.