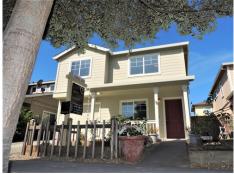

## Sold Over Asking Price

## 2817 Liscum St, Santa Rosa, CA 95407

» Beds: 4 | Baths: 2 Full

» MLS #: 21921804

» Single Family | 1,532 ft<sup>2</sup> | Lot: 2,611 ft<sup>2</sup>

» Freshly painted interior and exterior

» New flooring and carpet

## \$ 499,000

Welcome to this impeccable Bellevue Ranch home. Some updates include fresh interior and exterior paint, new wood type flooring downstairs and new carpet throughout upstairs. Floor plan features four bedrooms, two bathrooms, a cozy living area and a spacious kitchen and dining area. A partition wall was added to the one car garage to provide an additional room downstairs. The backyard includes a large patio area and several raised garden beds. The front and back yards are all designed with low maintenance landscaping. Conveniently located near Starbucks and shopping center and quick access to 101. Come see all these turn-key Bellevue Ranch home has to offer.