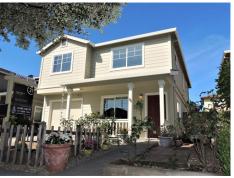

## Sold Over Asking Price

## 2817 Liscum St, Santa Rosa, CA 95407

» Beds: 4 | Baths: 2 Full

» MLS #: 21921804

» Single Family | 1,532 ft<sup>2</sup> | Lot: 2,611 ft<sup>2</sup>

» Freshly painted interior and exterior

» New flooring and carpet

## \$ 499,000

Welcome to this impeccable Bellevue Ranch home. Some updates include fresh interior and exterior paint, new wood type flooring downstairs and new carpet throughout upstairs. Floor plan features four bedrooms, two bathrooms, a cozy living area and a spacious kitchen and dining area. A partition wall was added to the one car garage to provide an additional room downstairs. The backyard includes a large patio area and several raised garden beds. The front and back yards are all designed with low maintenance landscaping. Conveniently located near Starbucks and shopping center and quick access to 101. Come see all these turn-key Bellevue Ranch home has to offer.