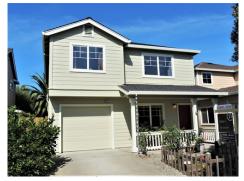

## Sold Over Asking Price

## 2817 Liscum St, Santa Rosa, CA 95407

» Beds: 4 | Baths: 2 Full

» MLS #: 21921804

» Single Family | 1,532 ft<sup>2</sup> | Lot: 2,611 ft<sup>2</sup>

» Freshly painted interior and exterior

» New flooring and carpet

## \$ 499,000

Welcome to this impeccable Bellevue Ranch home. Some updates include fresh interior and exterior paint, new wood type flooring downstairs and new carpet throughout upstairs. Floor plan features four bedrooms, two bathrooms, a cozy living area and a spacious kitchen and dining area. A partition wall was added to the one car garage to provide an additional room downstairs. The backyard includes a large patio area and several raised garden beds. The front and back yards are all designed with low maintenance landscaping. Conveniently located near Starbucks and shopping center and quick access to 101. Come see all these turn-key Bellevue Ranch home has to offer.