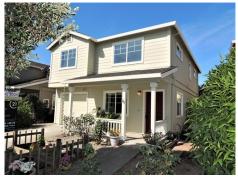

## 2817 Liscum St, Santa Rosa, CA 95407

» Beds: 4 | Baths: 2 Full

» MLS #: 21921804

» Single Family | 1,532 ft<sup>2</sup> | Lot: 2,611 ft<sup>2</sup>

» Freshly painted interior and exterior

» New flooring and carpet

## \$ 499,000

Welcome to this impeccable Bellevue Ranch home. Some updates include fresh interior and exterior paint, new wood type flooring downstairs and new carpet throughout upstairs. Floor plan features four bedrooms, two bathrooms, a cozy living area and a spacious kitchen and dining area. A partition wall was added to the one car garage to provide an additional room downstairs. The backyard includes a large patio area and several raised garden beds. The front and back yards are all designed with low maintenance landscaping. Conveniently located near Starbucks and shopping center and quick access to 101. Come see all these turn-key Bellevue Ranch home has to offer.